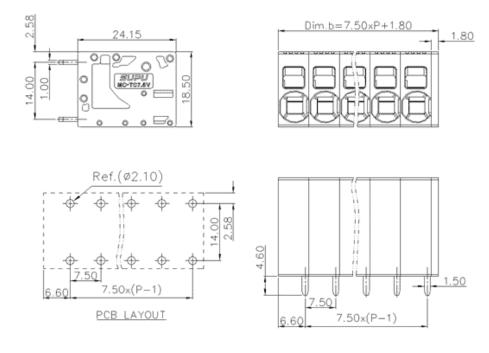

### **Product Size**

#### Parameters

| 8 SUPU ID                | MC-TC7.5V6P-0001 |
|--------------------------|------------------|
| 88 Pitch                 | 7.5              |
| 88 Number of levels      | Single layer     |
| 88 Number of connections | 6                |