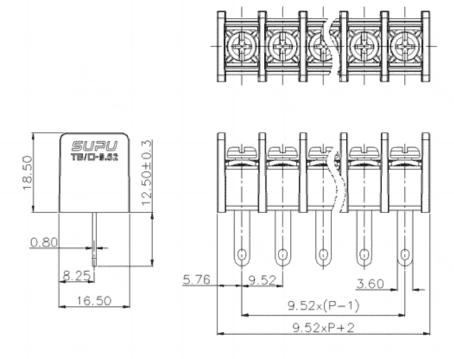

21





Product Type: Barrier terminal

Product Name:TB-W5-

9.52V21C-125-001

Product Description: pitch: 9.52mm,rated voltage IEC630V, rated current IEC32A, color: black, Rated cross section 22-12AWG

## **Product Size**



## **Parameters**

88 SUPU ID TB/W5-9.52V21C-125-001
88 Pitch 9.52

Sometimes and the state of the

**%** Number of connections

| See Connection method