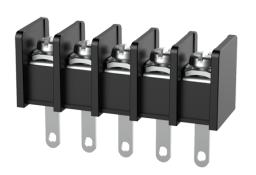

21

Product Type: Barrier terminal

Product Name:TB-W5-

9.52V21C-125-001

Product Description: pitch: 9.52mm,rated voltage IEC630V, rated current IEC32A, color: black, Rated cross section 22-12AWG