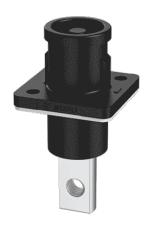

Product Type: IP67 connector

## Product Name:ESF-RS100A16BB1

Product Description: Connectors suitable for energy storage modules: Color: Black Wire crosssection: 16mm<sup>2</sup> Rated voltage: 1500V DC Rated current: 100A Connection method: screw Contact

type: Pin