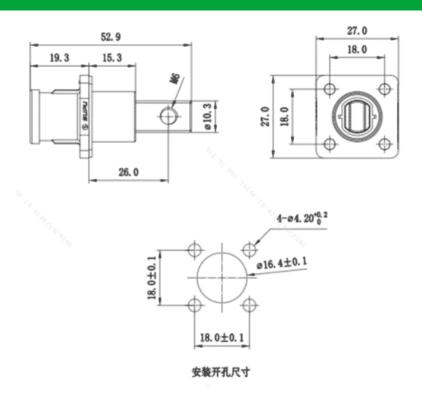

Product Type: IP67 connector

## Product Name:ESF-RS100A16BB1

Product Description: Connectors suitable for energy storage modules: Color: Black Wire crosssection: 16mm<sup>2</sup> Rated voltage: 1500V DC Rated current: 100A Connection method: screw Contact

type: Pin

## **Product Size**



## **Parameters**

SUPU ID ESF-RS100A16BB1

Strategy Number of connections 1

Screw thread

| 96 Protection Level