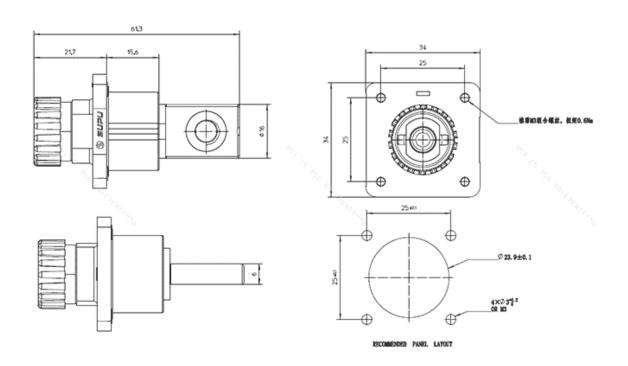

Product Type: IP67 connector

## Product Name:ESF-RS250A70BB3

Product Description: Connectors suitable for energy storage modules: Color: Black Wire crosssection: 50 mm<sup>2</sup> to 70 mm<sup>2</sup> Rated voltage: 1500V DC Rated current: 250A Connection method: screw

Contact type: Pin

## **Product Size**



## **Parameters**

₩ SUPU ID ESF-RS250A70BB3

Strategy Number of connections 1

Screw thread

| 88 Protection Level