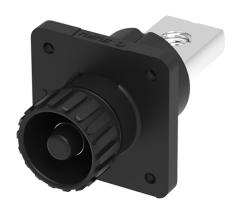

Product Type: IP67 connector

## Product Name:ESF-RS250A70BB3

Product Description: Connectors suitable for energy storage modules: Color: Black Wire crosssection: 50 mm<sup>2</sup> to 70 mm<sup>2</sup> Rated voltage: 1500V DC Rated current: 250A Connection method: screw

Contact type: Pin