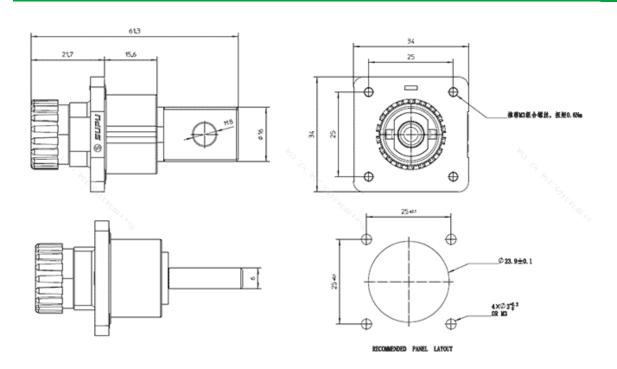

Product Type: IP67 connector

## Product Name:ESF-RS250A70BB2

Product Description: Connectors suitable for energy storage modules: Color: Black Wire crosssection: 50 mm<sup>2</sup> to 70 mm<sup>2</sup> Rated voltage: 1500V DC Rated current: 250A Connection method: screw

Contact type: Pin

## **Product Size**



## **Parameters**

₩ SUPU ID ESF-RS250A70BB2

Strategy Number of connections 1

Screw thread

| 88 Protection Level