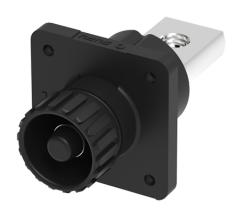

## Product Name:ESF-RS250A70BB2

Product Description: Connectors suitable for energy storage modules: Color: Black Wire crosssection: 50 mm<sup>2</sup> to 70 mm<sup>2</sup> Rated voltage: 1500V DC Rated current: 250A Connection method: screw

Contact type: Pin